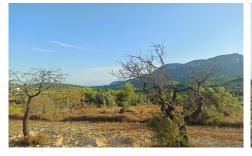

## **Plot in Benisa**

€115,000

0

10,0

N/A

Beautiful plot of 10.000mtrs. Flat plot with division of only three terraces, spectacular views of the beautiful wooded mountain of Olta. Easy access to the plot by paved road, easy connection of light and water, electrical wiring passes through the land, the surrounding houses are connected to supplies. Just 5 minutes from Calpe and 10 minutes from Benissa, without noise and in the middle of nature. From the highest area of the plot even overlooking the sea. Ideal to build the house...(Ask for More Details!)