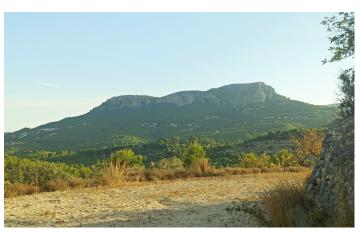

## **Plot in Benisa**

€115,000

0

10,0

N/A

Beautiful plot of 10.000mtrs. Flat plot with division of only three terraces, spectacular views of the beautiful wooded mountain of Olta. Easy access to the plot by paved road, easy connection of light and water, electrical wiring passes through the land, the surrounding houses are connected to supplies. Just 5 minutes from Calpe and 10 minutes from Benissa, without noise and in the middle of nature. From the highest area of the plot even overlooking the sea. Ideal to build the house...(Ask for More Details!)