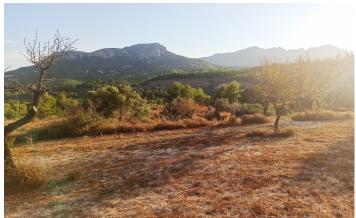

## **Plot in Benisa**

€115,000

0

10,0

N/A

Beautiful plot of 10.000mtrs. Flat plot with division of only three terraces, spectacular views of the beautiful wooded mountain of Olta. Easy access to the plot by paved road, easy connection of light and water, electrical wiring passes through the land, the surrounding houses are connected to supplies. Just 5 minutes from Calpe and 10 minutes from Benissa, without noise and in the middle of nature. From the highest area of the plot even overlooking the sea. Ideal to build the house...(Ask for More Details!)