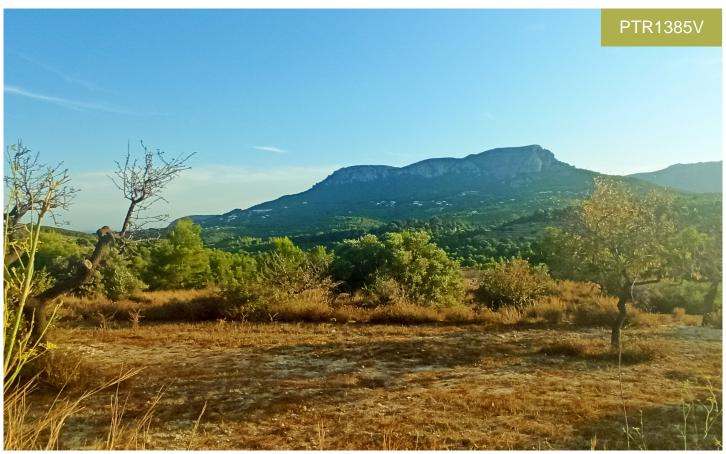

## **Plot in Benisa**

€115,000

0

10,0

N/A

Beautiful plot of 10.000mtrs. Flat plot with division of only three terraces, spectacular views of the beautiful wooded mountain of Olta. Easy access to the plot by paved road, easy connection of light and water, electrical wiring passes through the land, the surrounding houses are connected to supplies. Just 5 minutes from Calpe and 10 minutes from Benissa, without noise and in the middle of nature. From the highest area of the plot even overlooking the sea. Ideal to build the house...(Ask for More Details!)