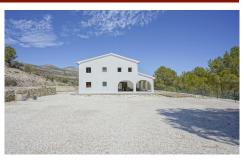

## Villa in Benissa

€640,000

11,000m<sup>2</sup>

N/A

This beautiful finca is located in Partida LLeus, Benissa, just 10 minutes from both Calpe and Benissa town centres. The finca has a total built area of 333 m2 and is situated on a vast terraced plot of 11,000 m2. Through an automatic gate you reach a wide access road that leads through several olive trees to the villa. The villa is spread over two floors and has a very large "Riurau", a typical rural construction of the Marina Alta located on both the north, east and south sides of the...(Ask for More Details!)