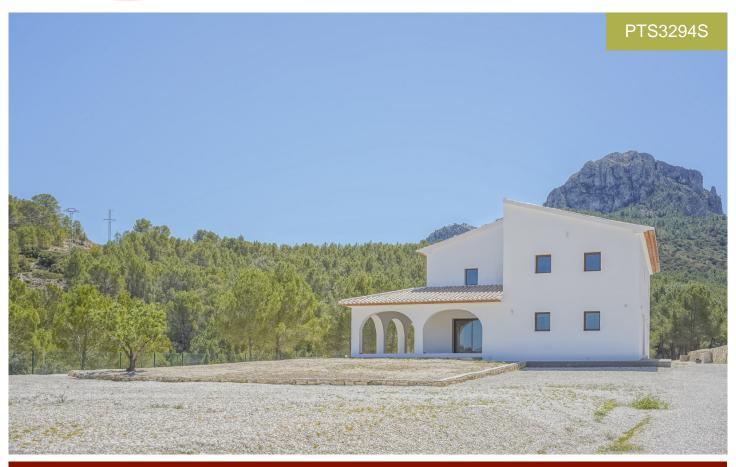

## Villa in Benissa

€640,000

11,000m<sup>2</sup>

N/A

This beautiful finca is located in Partida LLeus, Benissa, just 10 minutes from both Calpe and Benissa town centres. The finca has a total built area of 333 m2 and is situated on a vast terraced plot of 11,000 m2. Through an automatic gate you reach a wide access road that leads through several olive trees to the villa. The villa is spread over two floors and has a very large "Riurau", a typical rural construction of the Marina Alta located on both the north, east and south sides of the...(Ask for More Details!)