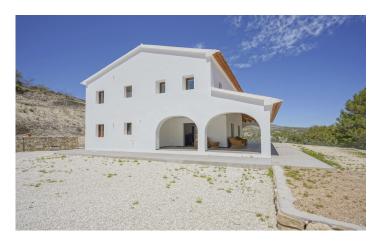

## Villa in Benissa

€640,000

11,000m<sup>2</sup>

N/A

This beautiful finca is located in Partida LLeus, Benissa, just 10 minutes from both Calpe and Benissa town centres. The finca has a total built area of 333 m2 and is situated on a vast terraced plot of 11,000 m2. Through an automatic gate you reach a wide access road that leads through several olive trees to the villa. The villa is spread over two floors and has a very large "Riurau", a typical rural construction of the Marina Alta located on both the north, east and south sides of the...(Ask for More Details!)