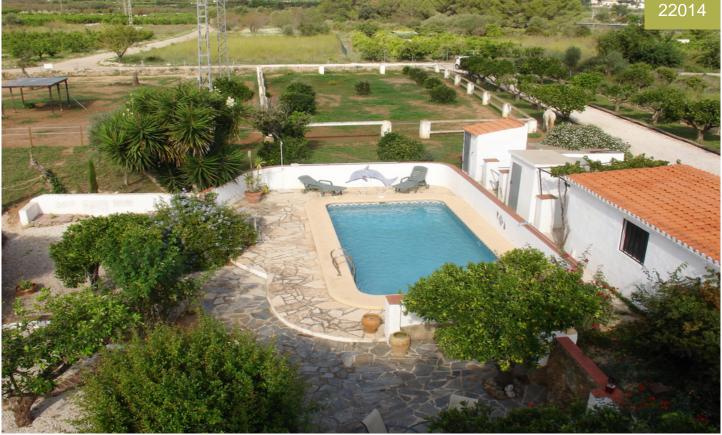

## **Country House in Alcalali**

## €350,000

This charming 3 bedroom, 2 bathroom finca style country property sits on a flat, fenced plot in excess of 5,000m<sup>2</sup> and is located on the outskirts of Alcalali in the stunning Jalon Valley. Double vehicular gates open onto a broad gravelled driveway lined with orange trees, a wonderful entrance which leads to the lovely country house. A few steps lead up to the covered porch where a Castilian door with rejas opens into a spacous entrance lobby, currently used as an office/study. From her...(Ask for More Details!)