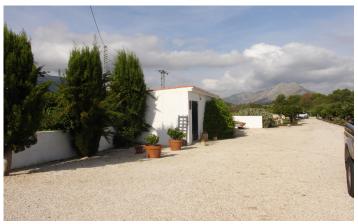

## €350,000

This charming 3 bedroom, 2 bathroom finca style country property sits on a flat, fenced plot in excess of 5,000m<sup>2</sup> and is located on the outskirts of Alcalali in the stunning Jalon Valley. Double vehicular gates open onto a broad gravelled driveway lined with orange trees, a wonderful entrance which leads to the lovely country house. A few steps lead up to the covered porch where a Castilian door with rejas opens into a spacous entrance lobby, currently used as an office/study. From her...(Ask for More Details!)