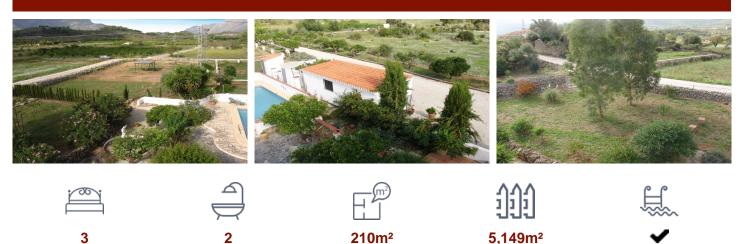

## €350,000

This charming 3 bedroom, 2 bathroom finca style country property sits on a flat, fenced plot in excess of 5,000m<sup>2</sup> and is located on the outskirts of Alcalali in the stunning Jalon Valley. Double vehicular gates open onto a broad gravelled driveway lined with orange trees, a wonderful entrance which leads to the lovely country house. A few steps lead up to the covered porch where a Castilian door with rejas opens into a spacous entrance lobby, currently used as an office/study. From her...(Ask for More Details!)