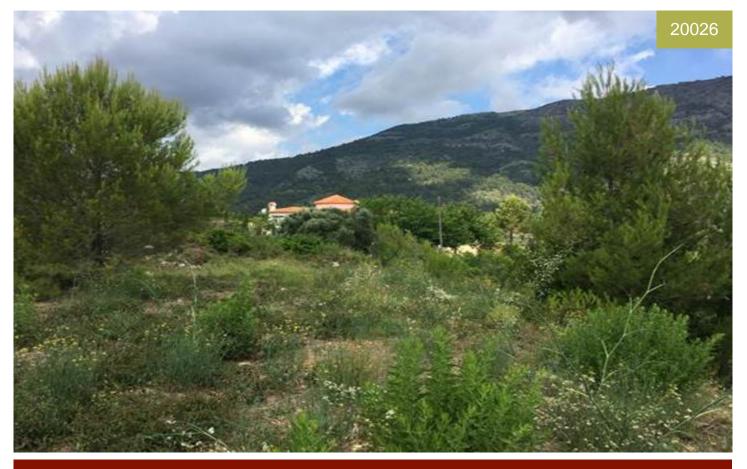

## **Plot in Benigembla**

## €54,000

Fantastic building plot with spectacular valley views. The plot is in excess of 13,000m2 and is located just 2km from the centre of Benigembla in the stunning Jalon Valley. The plot is on urbanizable land and, subject to the relevant consents being granted, a two storey property of 265m2 could be built. Benigembla is one of the traditional villages in the Jalon Valley where amenities include bars, supermarket, pharmacy, school and bakery. The larger towns of Jalon and Orba are just a 1...(Ask for More Details!)