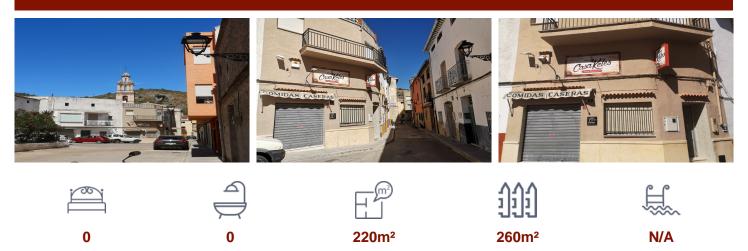

## €100,000

Spacious village house located in the town center and at the same time surrounded by nature. Located in Alpatró, in the valley of Vall de Gallinera, this house has two floors. It is located in the center of town, near bars and supermarkets, and a step away from the Church of La Asunción, neoclassical style, built in the seventeenth century. The ground floor has a large kitchen, bar, fireplace and 2 toilets. It also has a garden of 40m2 with the possibility of expansion. The upper floor...(Ask for More Details!)