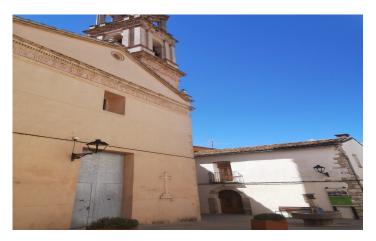

## €100,000

Spacious village house located in the town center and at the same time surrounded by nature. Located in Alpatró, in the valley of Vall de Gallinera, this house has two floors. It is located in the center of town, near bars and supermarkets, and a step away from the Church of La Asunción, neoclassical style, built in the seventeenth century. The ground floor has a large kitchen, bar, fireplace and 2 toilets. It also has a garden of 40m2 with the possibility of expansion. The upper floor...(Ask for More Details!)