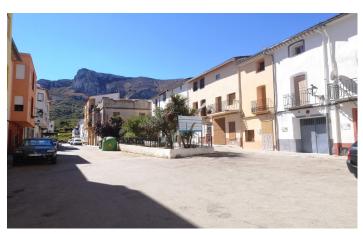

## €100,000

Spacious village house located in the town center and at the same time surrounded by nature. Located in Alpatró, in the valley of Vall de Gallinera, this house has two floors. It is located in the center of town, near bars and supermarkets, and a step away from the Church of La Asunción, neoclassical style, built in the seventeenth century. The ground floor has a large kitchen, bar, fireplace and 2 toilets. It also has a garden of 40m2 with the possibility of expansion. The upper floor...(Ask for More Details!)