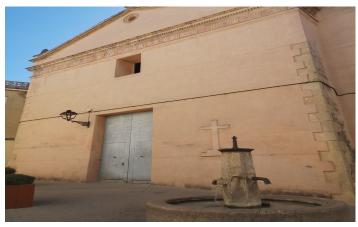

## €100,000

Spacious village house located in the town center and at the same time surrounded by nature. Located in Alpatró, in the valley of Vall de Gallinera, this house has two floors. It is located in the center of town, near bars and supermarkets, and a step away from the Church of La Asunción, neoclassical style, built in the seventeenth century. The ground floor has a large kitchen, bar, fireplace and 2 toilets. It also has a garden of 40m2 with the possibility of expansion. The upper floor...(Ask for More Details!)