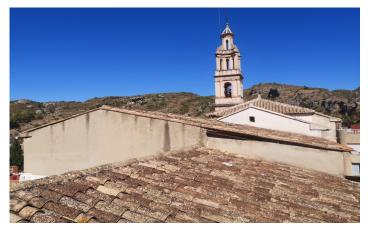

## €100,000

Spacious village house located in the town center and at the same time surrounded by nature. Located in Alpatró, in the valley of Vall de Gallinera, this house has two floors. It is located in the center of town, near bars and supermarkets, and a step away from the Church of La Asunción, neoclassical style, built in the seventeenth century. The ground floor has a large kitchen, bar, fireplace and 2 toilets. It also has a garden of 40m2 with the possibility of expansion. The upper floor...(Ask for More Details!)