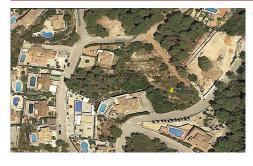

## **Plot in Javea**

€225,000

2,031m<sup>2</sup>

N/A

2 adjacent plots for a total of 2031m2. Plot 118 is 957m2 it has green areas at the back and side and superb views across the valley to the Montgo mountain. It is adjacent to plot 114 which is 1074 m<sup>2</sup> and has front and side green areas. El Rafalet residential area is a tranquil location, only a 10 minute drive from all three centres of Javea - the port, Arenal beach and the Old Town - and is an established urbanisation with good infrastructure put in place. All services are available a...(Ask for More Details!)