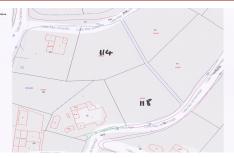

## **Plot in Javea**

€225,000

2,031m<sup>2</sup>

N/A

2 adjacent plots for a total of 2031m2. Plot 118 is 957m2 it has green areas at the back and side and superb views across the valley to the Montgo mountain. It is adjacent to plot 114 which is 1074 m<sup>2</sup> and has front and side green areas. El Rafalet residential area is a tranquil location, only a 10 minute drive from all three centres of Javea - the port, Arenal beach and the Old Town - and is an established urbanisation with good infrastructure put in place. All services are available a...(Ask for More Details!)