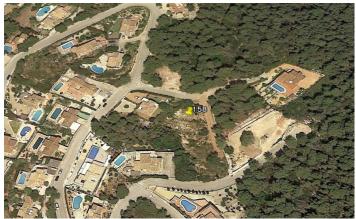

## **Plot in Javea**

€225,000

2,031m<sup>2</sup>

N/A

2 adjacent plots for a total of 2031m2. Plot 118 is 957m2 it has green areas at the back and side and superb views across the valley to the Montgo mountain. It is adjacent to plot 114 which is 1074 m<sup>2</sup> and has front and side green areas. El Rafalet residential area is a tranquil location, only a 10 minute drive from all three centres of Javea - the port, Arenal beach and the Old Town - and is an established urbanisation with good infrastructure put in place. All services are available a...(Ask for More Details!)