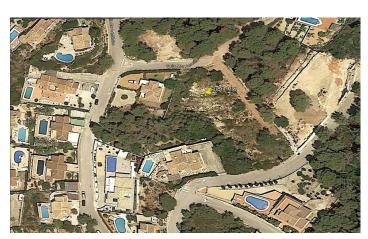

## **Plot in Javea**

€225,000

2,031m<sup>2</sup>

N/A

2 adjacent plots for a total of 2031m2. Plot 118 is 957m2 it has green areas at the back and side and superb views across the valley to the Montgo mountain. It is adjacent to plot 114 which is 1074 m<sup>2</sup> and has front and side green areas. El Rafalet residential area is a tranquil location, only a 10 minute drive from all three centres of Javea - the port, Arenal beach and the Old Town - and is an established urbanisation with good infrastructure put in place. All services are available a...(Ask for More Details!)