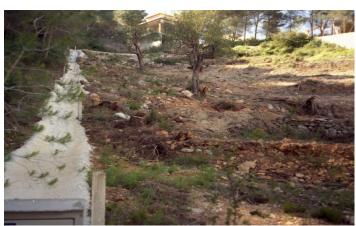

## **Plot in Javea**

€225,000

2,031m<sup>2</sup>

N/A

2 adjacent plots for a total of 2031m2. Plot 118 is 957m2 it has green areas at the back and side and superb views across the valley to the Montgo mountain. It is adjacent to plot 114 which is 1074 m<sup>2</sup> and has front and side green areas. El Rafalet residential area is a tranquil location, only a 10 minute drive from all three centres of Javea - the port, Arenal beach and the Old Town - and is an established urbanisation with good infrastructure put in place. All services are available a...(Ask for More Details!)