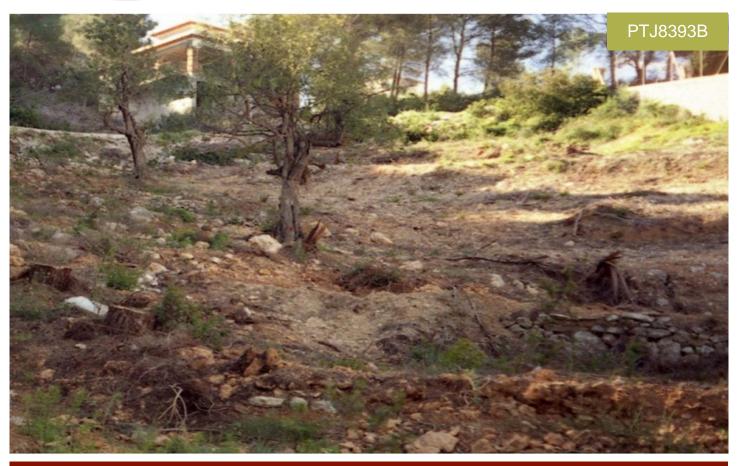

## **Plot in Javea**

€225,000

2,031m<sup>2</sup>

N/A

2 adjacent plots for a total of 2031m2. Plot 118 is 957m2 it has green areas at the back and side and superb views across the valley to the Montgo mountain. It is adjacent to plot 114 which is 1074 m<sup>2</sup> and has front and side green areas. El Rafalet residential area is a tranquil location, only a 10 minute drive from all three centres of Javea - the port, Arenal beach and the Old Town - and is an established urbanisation with good infrastructure put in place. All services are available a...(Ask for More Details!)