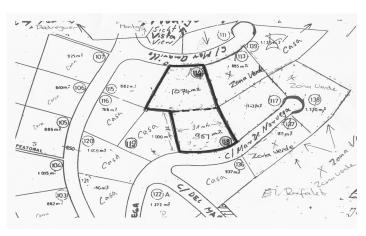

## **Plot in Javea**

€225,000

2,031m<sup>2</sup>

N/A

2 adjacent plots for a total of 2031m2. Plot 118 is 957m2 it has green areas at the back and side and superb views across the valley to the Montgo mountain. It is adjacent to plot 114 which is 1074 m<sup>2</sup> and has front and side green areas. El Rafalet residential area is a tranquil location, only a 10 minute drive from all three centres of Javea - the port, Arenal beach and the Old Town - and is an established urbanisation with good infrastructure put in place. All services are available a...(Ask for More Details!)