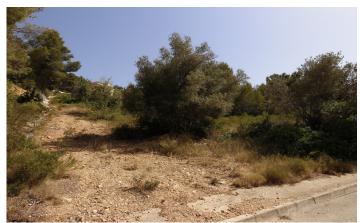

## **Plot in Javea**

€225,000

2,031m<sup>2</sup>

N/A

2 adjacent plots for a total of 2031m2. Plot 118 is 957m2 it has green areas at the back and side and superb views across the valley to the Montgo mountain. It is adjacent to plot 114 which is 1074 m<sup>2</sup> and has front and side green areas. El Rafalet residential area is a tranquil location, only a 10 minute drive from all three centres of Javea - the port, Arenal beach and the Old Town - and is an established urbanisation with good infrastructure put in place. All services are available a...(Ask for More Details!)