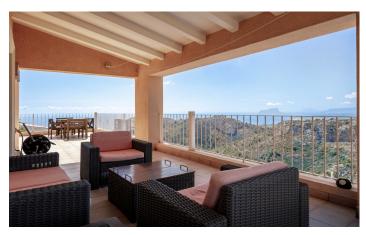

## Villa in Benitachell

€995,000

6

6

407m<sup>2</sup>

950m<sup>2</sup>

With a built area of 407 m² this six bedroom, six bathroom south/west facing villa has breathtaking, unobstructed panoramic views along the coast over Moraira and Calpe to Benidorm and beyond. The inland views stretch to the Bernia mountains. The property overlooks the Baranco Garsiva, which is a protected area of land which cannot be built on. The plot size is approximately 950 m², with mature gardens. The front of the property has off road parking for 8+ cars so there is plenty of roo...(Ask for More Details!)