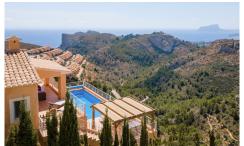

## Villa in Benitachell

€995,000

6

6

407m<sup>2</sup>

950m<sup>2</sup>

With a built area of 407 m² this six bedroom, six bathroom south/west facing villa has breathtaking, unobstructed panoramic views along the coast over Moraira and Calpe to Benidorm and beyond. The inland views stretch to the Bernia mountains. The property overlooks the Baranco Garsiva, which is a protected area of land which cannot be built on. The plot size is approximately 950 m², with mature gardens. The front of the property has off road parking for 8+ cars so there is plenty of roo...(Ask for More Details!)