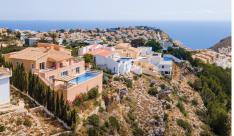

## Villa in Benitachell

€995,000

6

6

407m<sup>2</sup>

950m<sup>2</sup>

With a built area of 407 m² this six bedroom, six bathroom south/west facing villa has breathtaking, unobstructed panoramic views along the coast over Moraira and Calpe to Benidorm and beyond. The inland views stretch to the Bernia mountains. The property overlooks the Baranco Garsiva, which is a protected area of land which cannot be built on. The plot size is approximately 950 m², with mature gardens. The front of the property has off road parking for 8+ cars so there is plenty of roo...(Ask for More Details!)