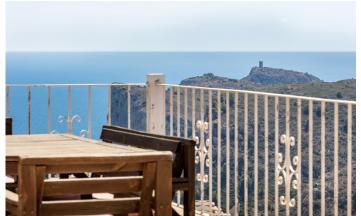

## Villa in Benitachell

€995,000

6

6

407m<sup>2</sup>

950m<sup>2</sup>

With a built area of 407 m² this six bedroom, six bathroom south/west facing villa has breathtaking, unobstructed panoramic views along the coast over Moraira and Calpe to Benidorm and beyond. The inland views stretch to the Bernia mountains. The property overlooks the Baranco Garsiva, which is a protected area of land which cannot be built on. The plot size is approximately 950 m², with mature gardens. The front of the property has off road parking for 8+ cars so there is plenty of roo...(Ask for More Details!)