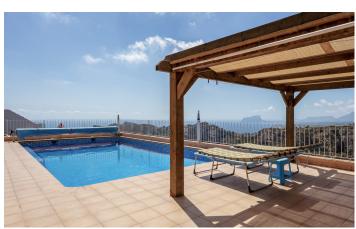

## Villa in Benitachell

€995,000

6

6

407m<sup>2</sup>

950m<sup>2</sup>

With a built area of 407 m² this six bedroom, six bathroom south/west facing villa has breathtaking, unobstructed panoramic views along the coast over Moraira and Calpe to Benidorm and beyond. The inland views stretch to the Bernia mountains. The property overlooks the Baranco Garsiva, which is a protected area of land which cannot be built on. The plot size is approximately 950 m², with mature gardens. The front of the property has off road parking for 8+ cars so there is plenty of roo...(Ask for More Details!)