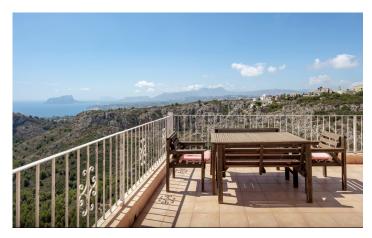

## Villa in Benitachell

€995,000

6

6

407m<sup>2</sup>

950m<sup>2</sup>

With a built area of 407 m² this six bedroom, six bathroom south/west facing villa has breathtaking, unobstructed panoramic views along the coast over Moraira and Calpe to Benidorm and beyond. The inland views stretch to the Bernia mountains. The property overlooks the Baranco Garsiva, which is a protected area of land which cannot be built on. The plot size is approximately 950 m², with mature gardens. The front of the property has off road parking for 8+ cars so there is plenty of roo...(Ask for More Details!)