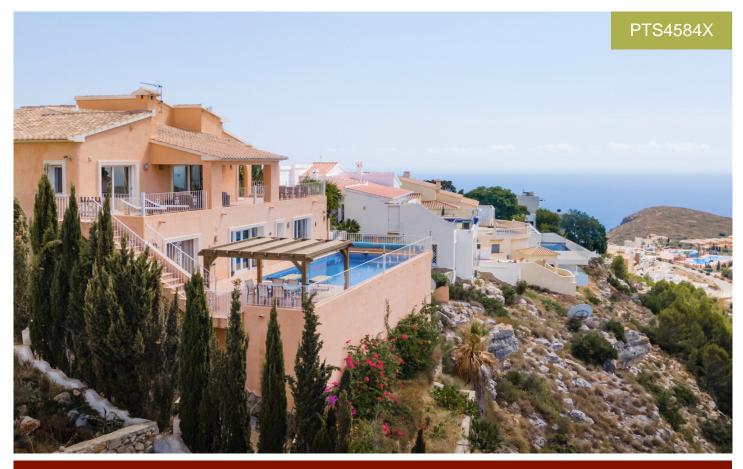

## Villa in Benitachell

€995,000

6

6

407m<sup>2</sup>

950m<sup>2</sup>

With a built area of 407 m² this six bedroom, six bathroom south/west facing villa has breathtaking, unobstructed panoramic views along the coast over Moraira and Calpe to Benidorm and beyond. The inland views stretch to the Bernia mountains. The property overlooks the Baranco Garsiva, which is a protected area of land which cannot be built on. The plot size is approximately 950 m², with mature gardens. The front of the property has off road parking for 8+ cars so there is plenty of roo...(Ask for More Details!)