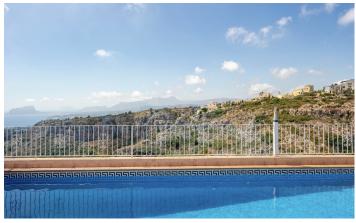

## Villa in Benitachell

€995,000

6

6

407m<sup>2</sup>

950m<sup>2</sup>

With a built area of 407 m² this six bedroom, six bathroom south/west facing villa has breathtaking, unobstructed panoramic views along the coast over Moraira and Calpe to Benidorm and beyond. The inland views stretch to the Bernia mountains. The property overlooks the Baranco Garsiva, which is a protected area of land which cannot be built on. The plot size is approximately 950 m², with mature gardens. The front of the property has off road parking for 8+ cars so there is plenty of roo...(Ask for More Details!)