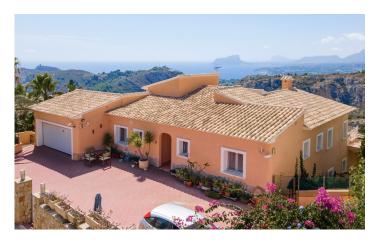

## Villa in Benitachell

€995,000

6

6

407m<sup>2</sup>

950m<sup>2</sup>

With a built area of 407 m² this six bedroom, six bathroom south/west facing villa has breathtaking, unobstructed panoramic views along the coast over Moraira and Calpe to Benidorm and beyond. The inland views stretch to the Bernia mountains. The property overlooks the Baranco Garsiva, which is a protected area of land which cannot be built on. The plot size is approximately 950 m², with mature gardens. The front of the property has off road parking for 8+ cars so there is plenty of roo...(Ask for More Details!)