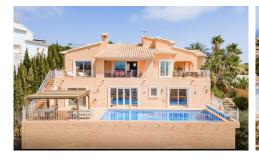

## Villa in Benitachell

€995,000

6

6

407m<sup>2</sup>

950m<sup>2</sup>

With a built area of 407 m² this six bedroom, six bathroom south/west facing villa has breathtaking, unobstructed panoramic views along the coast over Moraira and Calpe to Benidorm and beyond. The inland views stretch to the Bernia mountains. The property overlooks the Baranco Garsiva, which is a protected area of land which cannot be built on. The plot size is approximately 950 m², with mature gardens. The front of the property has off road parking for 8+ cars so there is plenty of roo...(Ask for More Details!)