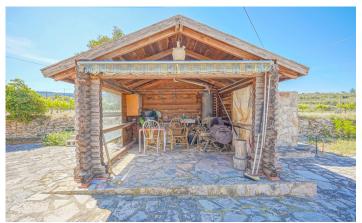

## €985,000

This beautiful country house is situated on a plot of more than 10,000 m2 in the middle of the valley between Benitachell and the golf lane of Jávea. There are panoramic views over the rolling countryside to the Montgó in Jávea. On the south side of the villa is a large naya with a stove, adjacent is a long corridor where there is a kitchen, a dining room, a lounge with a stove, a guest toilet and a double bedroom. The corridor ends in a double bedroom with an en suite bathroom and a b...(Ask for More Details!)