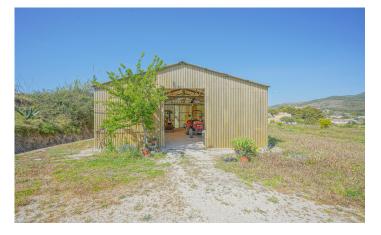

## €985,000

This beautiful country house is situated on a plot of more than 10,000 m2 in the middle of the valley between Benitachell and the golf lane of Jávea. There are panoramic views over the rolling countryside to the Montgó in Jávea. On the south side of the villa is a large naya with a stove, adjacent is a long corridor where there is a kitchen, a dining room, a lounge with a stove, a guest toilet and a double bedroom. The corridor ends in a double bedroom with an en suite bathroom and a b...(Ask for More Details!)