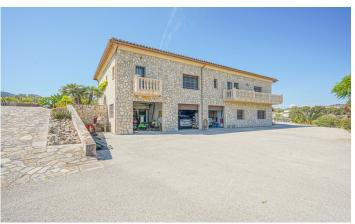

## €985,000

This beautiful country house is situated on a plot of more than 10,000 m2 in the middle of the valley between Benitachell and the golf lane of Jávea. There are panoramic views over the rolling countryside to the Montgó in Jávea. On the south side of the villa is a large naya with a stove, adjacent is a long corridor where there is a kitchen, a dining room, a lounge with a stove, a guest toilet and a double bedroom. The corridor ends in a double bedroom with an en suite bathroom and a b...(Ask for More Details!)