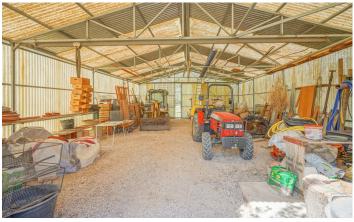

## €985,000

This beautiful country house is situated on a plot of more than 10,000 m2 in the middle of the valley between Benitachell and the golf lane of Jávea. There are panoramic views over the rolling countryside to the Montgó in Jávea. On the south side of the villa is a large naya with a stove, adjacent is a long corridor where there is a kitchen, a dining room, a lounge with a stove, a guest toilet and a double bedroom. The corridor ends in a double bedroom with an en suite bathroom and a b...(Ask for More Details!)