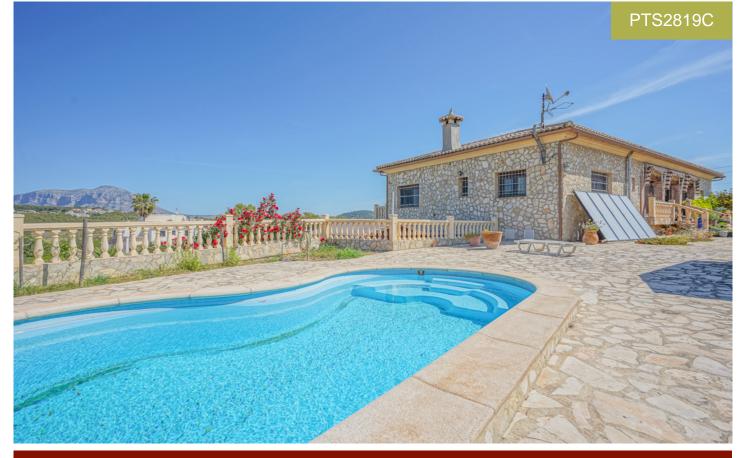

## Villa in Benitachell

## €985,000

This beautiful country house is situated on a plot of more than 10,000 m2 in the middle of the valley between Benitachell and the golf lane of Jávea. There are panoramic views over the rolling countryside to the Montgó in Jávea. On the south side of the villa is a large naya with a stove, adjacent is a long corridor where there is a kitchen, a dining room, a lounge with a stove, a guest toilet and a double bedroom. The corridor ends in a double bedroom with an en suite bathroom and a b...(Ask for More Details!)