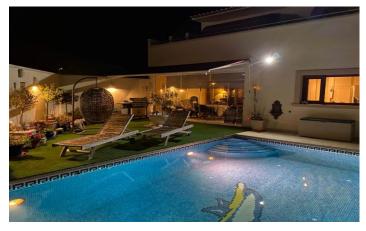

## Villa in Benitachell

€695,000

447m<sup>2</sup>

999

1,120m<sup>2</sup>

N/A

This unique villa is located in the quiet and picturesque village of Benitatchell, just 10 minutes drive from the idyllic pebble beach El Portet in Moraira as well as from the lively sandy beach promenade in Javea. The property is divided over 3 floors, connected by both stairs and a lift and has the potential to be converted into a BandB. The ground floor is designed as an office with separate entrance, in addition there is also a gym and a garage of more than 100m2 with high ceiling....(Ask for More Details!)