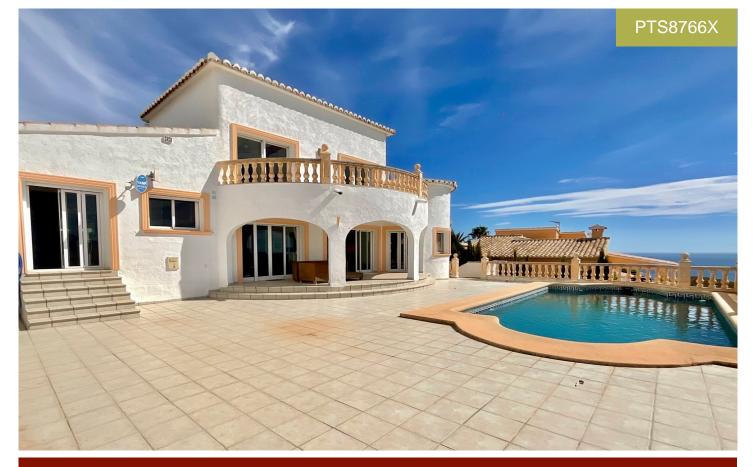

## Villa in Benitachell

€975,000

We are pleased to be offering this well maintained villa in a quiet area of cumbre del sol, the property has amazing sea and mountain views across Moraira and calpe. This villa is south facing with a large pool and sun terraces, there are ample of covered terraces and BBQ area perfect for alfresco dining. When you enter the villa from the main entrance you are welcomed by a large hall with a double bedroom to the left and Wc to the right. When you walk up the stairs you come to two larg...(Ask for More Details!)