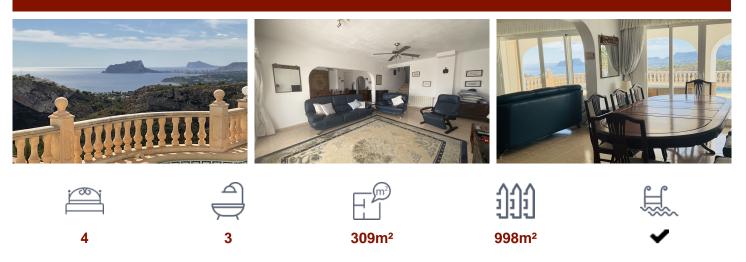

## Villa in Benitachell

€975,000

We are pleased to be offering this well maintained villa in a quiet area of cumbre del sol, the property has amazing sea and mountain views across Moraira and calpe. This villa is south facing with a large pool and sun terraces, there are ample of covered terraces and BBQ area perfect for alfresco dining. When you enter the villa from the main entrance you are welcomed by a large hall with a double bedroom to the left and Wc to the right. When you walk up the stairs you come to two larg...(Ask for More Details!)