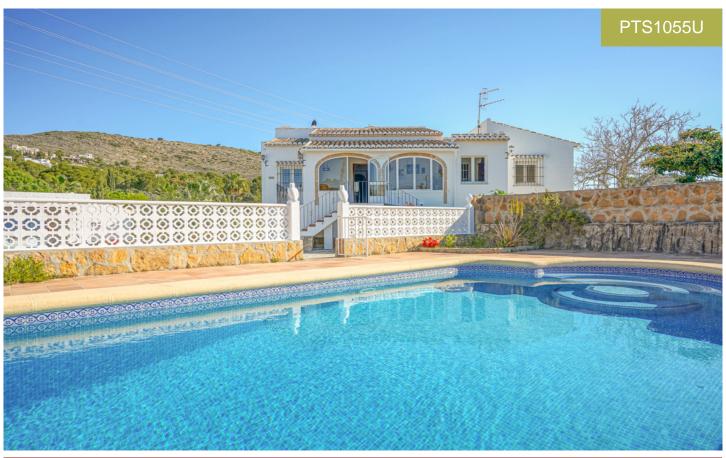

## Villa in Javea

247m<sup>2</sup>

1.855m<sup>2</sup>

N/A

This traditional villa is located on a flat plot of almost 2000 m2 at the foot of the Montgó. The villa is completely in the quiet surrounded by nature and with fascinating views of the Montgo. Yet the city centre of Jávea with all its facilities can be reached very quickly. Via a few steps, you reach a large naya where you can also enjoy the beautiful views of the Montgó. The naya is connected to a living-dining room with a fireplace. From the living room you enter a corridor, here yo...(Ask for More Details!)