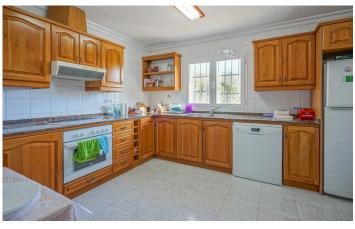

## Villa in Javea

247m<sup>2</sup>

1.855m<sup>2</sup>

N/A

This traditional villa is located on a flat plot of almost 2000 m2 at the foot of the Montgó. The villa is completely in the quiet surrounded by nature and with fascinating views of the Montgo. Yet the city centre of Jávea with all its facilities can be reached very quickly. Via a few steps, you reach a large naya where you can also enjoy the beautiful views of the Montgó. The naya is connected to a living-dining room with a fireplace. From the living room you enter a corridor, here yo...(Ask for More Details!)