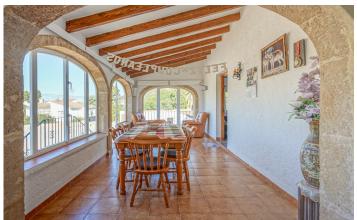

## Villa in Javea

247m<sup>2</sup>

1.855m<sup>2</sup>

N/A

This traditional villa is located on a flat plot of almost 2000 m2 at the foot of the Montgó. The villa is completely in the quiet surrounded by nature and with fascinating views of the Montgo. Yet the city centre of Jávea with all its facilities can be reached very quickly. Via a few steps, you reach a large naya where you can also enjoy the beautiful views of the Montgó. The naya is connected to a living-dining room with a fireplace. From the living room you enter a corridor, here yo...(Ask for More Details!)