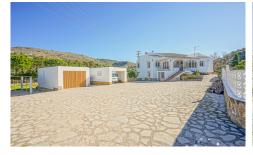

## Villa in Javea

247m<sup>2</sup>

1.855m<sup>2</sup>

N/A

This traditional villa is located on a flat plot of almost 2000 m2 at the foot of the Montgó. The villa is completely in the quiet surrounded by nature and with fascinating views of the Montgo. Yet the city centre of Jávea with all its facilities can be reached very quickly. Via a few steps, you reach a large naya where you can also enjoy the beautiful views of the Montgó. The naya is connected to a living-dining room with a fireplace. From the living room you enter a corridor, here yo...(Ask for More Details!)