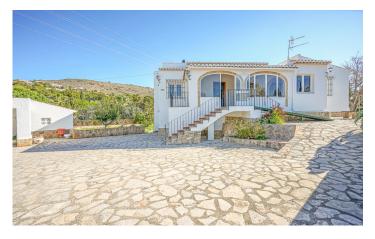

## Villa in Javea

247m<sup>2</sup>

1.855m<sup>2</sup>

N/A

This traditional villa is located on a flat plot of almost 2000 m2 at the foot of the Montgó. The villa is completely in the quiet surrounded by nature and with fascinating views of the Montgo. Yet the city centre of Jávea with all its facilities can be reached very quickly. Via a few steps, you reach a large naya where you can also enjoy the beautiful views of the Montgó. The naya is connected to a living-dining room with a fireplace. From the living room you enter a corridor, here yo...(Ask for More Details!)