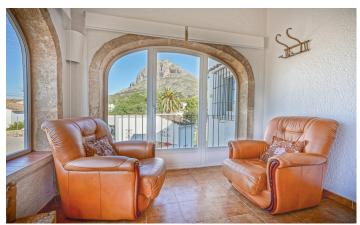

## Villa in Javea

247m<sup>2</sup>

1.855m<sup>2</sup>

N/A

This traditional villa is located on a flat plot of almost 2000 m2 at the foot of the Montgó. The villa is completely in the quiet surrounded by nature and with fascinating views of the Montgo. Yet the city centre of Jávea with all its facilities can be reached very quickly. Via a few steps, you reach a large naya where you can also enjoy the beautiful views of the Montgó. The naya is connected to a living-dining room with a fireplace. From the living room you enter a corridor, here yo...(Ask for More Details!)