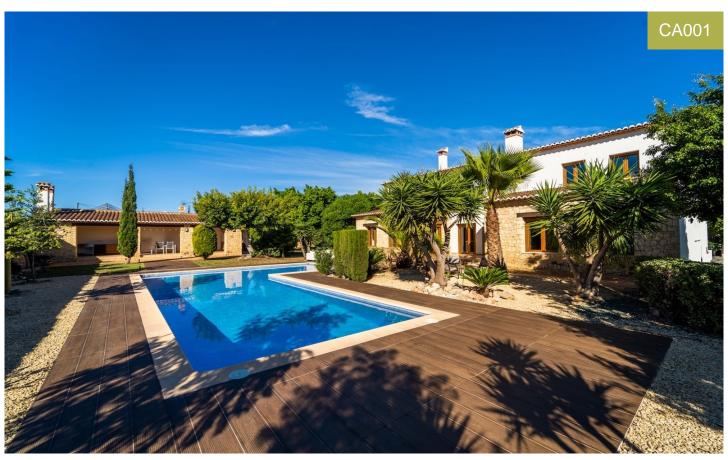

## Finca in Benissa

€1,195,000

6

4

780m<sup>2</sup>

16,460m<sup>2</sup>

N/A

This stunning south facing detached finca is situated within walking distance to the very popular Benissa town centre and all of its amenities. The property is distributed over three levels with the ground floor level composing of a separate fully equipped kitchen, a dining room, large lounge, library and office, double bedroom, bathroom and access to a large double garage with utility room. There is another bedroom which is currently being used as an office. The first floor level comp...(Ask for More Details!)